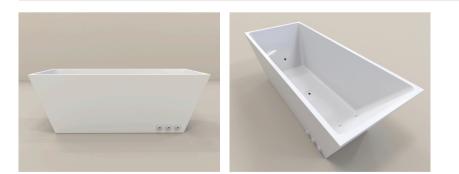

## arvica neopool

arvica Neopool has a bold geometric design that intensifies emotions of strength and robustness to cold seekers. The shapes of the tub walls are crafted to have a perfect inclining angle which assures the user a good immersing experience. The tub comes with two water inlets and two outlets. A drain hose is to be used only when water replacement is needed.

## arvica neopool details

Dimensions, tub: 170 x 80 x 60 cm

Weight when empty: 85 kg

Material: Acrylic + Fiberglass

Color: Glossy white Weight when filled:

365 kg

Capacity: 280 liters

Pipe connections:

1 x 32 mm inlet

1 x 32 mm outlet

1 x 32 mm drain