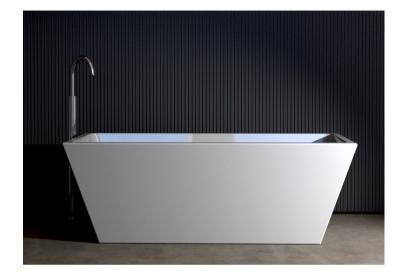

## arvica neopool

arvica Neopool has a bold geometric design that intensifies emotions of strength and robustness to cold seekers. The shapes of the tub walls are crafted to have a perfect inclining angle which assures the user a good immersing experience. The tub comes with two water inlets and two outlets. A drain hose is to be used only when water replacement is needed.

## arvica neopool details

Dimensions, tub: 170 x 80 x 60 cm

Weight when empty: 85 kg

Material: Acrylic + Fiberglass

Color: Glossy white Weight when filled:

365 kg

Capacity: 280 liters

Pipe connections: