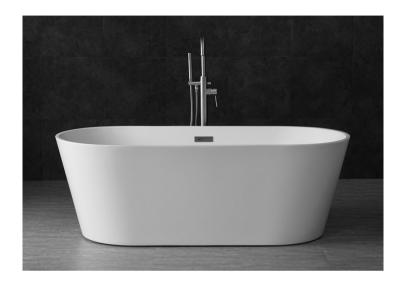

## arvica calmy

arvica Calmy is a modern oval style tub that creates a sense of relaxation, minimalism, and a comfortable atmosphere. Its curved edges with slightly reclining shape help the user position to the proper posture. The tub comes with two water inlets and two outlets. A drain hose is to be used only when water replacement is needed.

## arvica calmy details

Dimensions, tub: Weight when empty: 170 x 80 x 60 cm

80 kg

Weight when filled: Material:

Acrylic + Fiberglass 330 kg

Color: Glossy white Pipe connections: 1 x 32 mm inlet

1 x 32 mm outlet 1 x 32 mm drain

Capacity: 250 liters