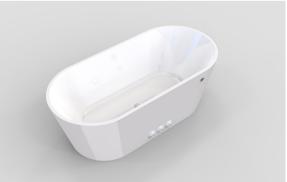

## arvica calmy

arvica Calmy is a modern oval style tub that creates a sense of relaxation, minimalism, and a comfortable atmosphere. Its curved edges with slightly reclining shape help the user position to the proper posture. The tub comes with two water inlets and two outlets. A drain hose is to be used only when water replacement is needed.

## arvica calmy details

Dimensions, tub: Weight when empty: 170 x 80 x 60 cm

80 kg

Weight when filled: Material:

Acrylic + Fiberglass 330 kg

Color: Glossy white Pipe connections: 1 x 32 mm inlet

1 x 32 mm outlet 1 x 32 mm drain

Capacity: 250 liters