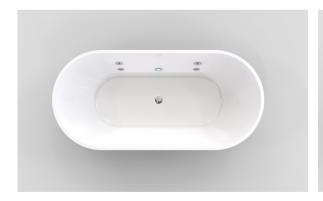

## arvica calmy

arvica Calmy is a modern oval style tub that creates a sense of relaxation, minimalism, and a comfortable atmosphere. Its curved edges with slightly reclining shape help the user position to the proper posture. The tub comes with two water inlets and two outlets. A drain hose is to be used only when water replacement is needed.

## arvica calmy details

Dimensions, tub: Weight when empty: 170 x 80 x 60 cm

80 kg

Weight when filled: Material:

Acrylic + Fiberglass 330 kg

Color: Glossy white Pipe connections: 1 x 32 mm inlet

1 x 32 mm outlet 1 x 32 mm drain

Capacity: 250 liters