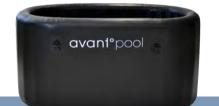

## **Avantopool Kide**

Kide is an inflatable, compact pool designed for professional and home use. Kide pool can be used almost anywhere and it travels easily in a carry bag. The pool fits up to two persons but is most comfortable for single person use.

## **Dimensions:**

External: 132 x 78 x 62 cm Internal: 112 x 58 x 62 cm

Weight when empty: 10 kg

275 kg

Weight when filled:

Pipe connections:

Capacity:

265 liters