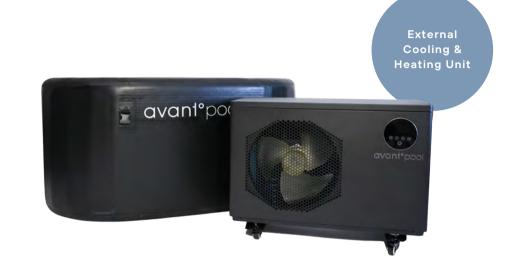

Kide is made of durable fiberglass reinforced, skin-friendly PVC and is easy to keep clean. Together with the Avantopool heating & cooling unit you can enjoy professional level cold baths or relax in warm water.